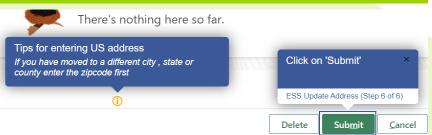

## EXPERT ASSISTANCE

HOW

**WE CAN HELP** 

**UPDATED** 

- > Within the application and within each process
- Guided navigation assists the user within the application
- Videos explain the transaction and the critical choices with the page

Camptra Cloud Wiki ensures content is always updated with release upgrades, the user always has the latest version from Oracle.