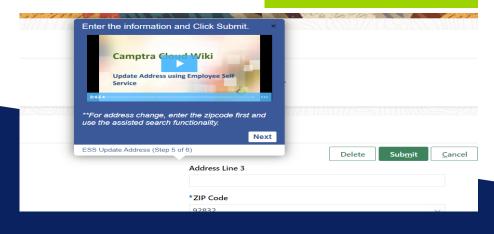

## **Embedded Video**

## Embedded videos with closed-captions

Are you ready for your employees to feel confident, productive, and reduce email questions and support tickets to the HR and IT Team? Our affordable solution is for you and available in just two weeks or less. Contact us to enrich your Oracle Cloud experience. Camptra Cloud Wiki - A unique, effective, and game-changing solution for user readiness and cloud adoption. Contact us today for a live demo!