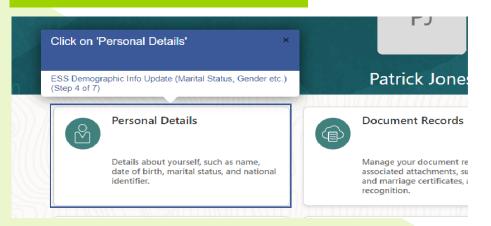

## Custom help throughout the application

Address Line 3

#### LET US INTRODUCE OUR DIGITAL ADOPTION SOLUTION

The Camptra Cloud Wiki contains hundreds of common transaction flows and videos designed to assist users with transactions in the Oracle Cloud application. A flow is designed to walk the user through the transaction while they are logged in. The flow will move through the process when the user is ready to move to the next step. Through the assistance of the Camptra Cloud Wiki, users can complete key tasks within the application with ease. They will feel confident knowing they have easy guidance built into the Oracle HCM Cloud application and the support they need every step of the way. By having the support where and when they need it this will help build confidence and interest in the new system. The result is a positive experience and an increase in user adoption.