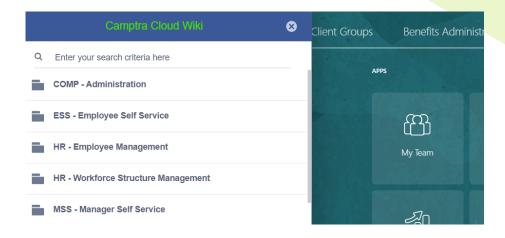

#### LET US INTRODUCE OUR DIGITAL ADOPTION SOLUTION

The Camptra Cloud Wiki contains hundreds of common transaction flows and videos designed to assist users with transactions in the Oracle Cloud application. A flow is designed to walk the user through the transaction while they are logged in. The flow will move through the process when the user is ready to move to the next step. Through the assistance of the Camptra Cloud Wiki, users can complete key tasks within the application with ease. They will feel confident knowing they have easy guidance built into the Oracle HCM Cloud application and the support they need every step of the way. By having the support where and when they need it this will help build confidence and interest in the new system. The result is a positive experience and an increase in user adoption.

### **HOW WE CAN HELP**

#### **EXPERT ASSISTANCE**

- 400+short, instructional videos across HCM, ERP, and EPM modules
- 100+ end-user process flows embedded within Oracle Cloud
- Integration with SharePoint Knowledgebase
- Developed by corporate trainers and content developers
- Role-based content
- Multi-language content support (French, Spanish, English+)
- 100+ useful help tips throughout the application
- Engaging onboarding experience